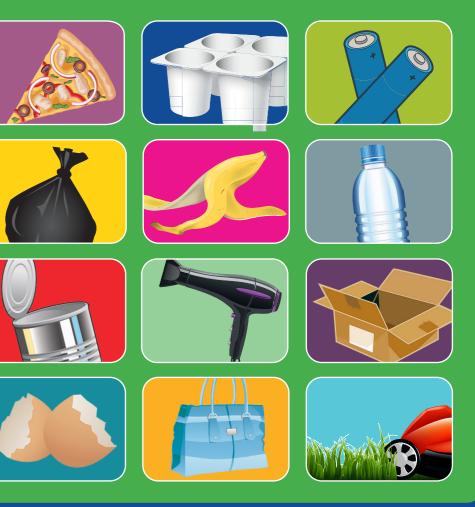

#### **Recycle right**

Use the Surrey Recycles search tool or app, which is available in nine languages, to find out which items go in which bins. Recycling bins that contain non-recyclable items won't be emptied. Visit surreyep.org.uk to find out more.