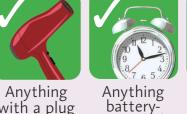

#### SMALL ELECTRICALS Collected weekly. Can also be recycled at community recycling centres.

with a plug

Pillows and

duvets

a separate operated bag

Lightbulbs

**Remember** – Items must fit into one small, tied carrier bag that is placed next to your bin. Batteries should be put into a separate small bag.