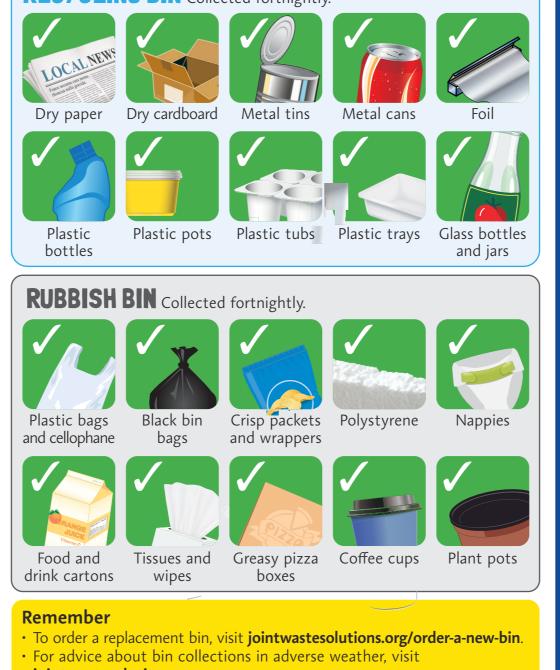

# **RECYCLING BIN** Collected fortnightly.

- jointwastesolutions.org.
- Please make sure your bins are left on your property boundary by 6am on your collection day.