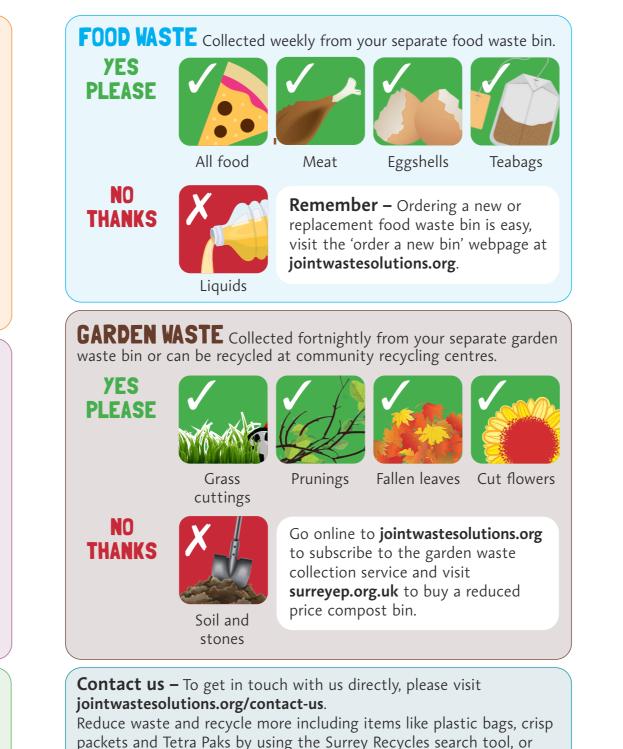

# **RECYCLING BIN** Collected fortnightly.

- jointwastesolutions.org.
- Please make sure your bins are left on your property boundary by 6am on your collection day.